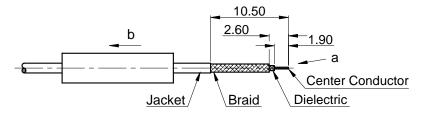

## STEP 1

- a. Strip the cable according to the dimensions as below, then immersion tin the braid and center conductor.
- b. Slide the Heatshrink Sleeve onto the cable (option).

Tips: Do not nick the cable's dielectric and center conductor.