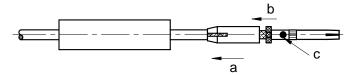

## STEP 2

- a. Slide the Inner Ferrule onto the cable's braid as below.
- b. Slide the Insulator Spacer onto the cable's dielectric.
- c. Solder the Contact Pin onto the cable.

Tips: Attention the direction of the Inner Ferrule.