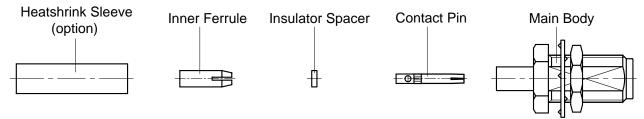

P/N: 60-02-2M23-054 (REV. C)

Description: SMA Straight Bulkhead Female Solder for 1.13mm/1.32mm Cable

## STEP 1

- a. Strip the cable according to the dimensions as below, then immersion tin the braid and center conductor.
- b. Slide the Heatshrink Sleeve onto the cable (option).

Tips: Do not nick the cable's dielectric and center conductor.

## STEP 2

- a. Slide the Inner Ferrule onto the cable's braid as below.
- b. Slide the Insulator Spacer onto the cable's dielectric.
- c. Solder the Contact Pin onto the cable.

Tips: Attention the direction of the Inner Ferrule.

## STEP 3

- a. Pull down the Inner Ferrule until it stops.
- b. Use a nipper push the Inner Frrule to slide the cable assembly into the Main Body until it stops.
- c. Solder the cable's braid, Inner Ferrule and Main Body together.

## STEP 4

a. Slide the Heatshrink Sleeve over the Main Body and heatshrink it in place (option).