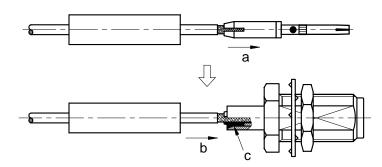

## STEP 3

- a. Pull down the Inner Ferrule until it stops.
- b. Use a nipper push the Inner Frrule to slide the cable assembly into the Main Body until it stops.
- c. Solder the cable's braid, Inner Ferrule and Main Body together.