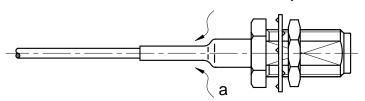

## STEP 3

- a. Pull down the Inner Ferrule until it stops.
- b. Use a nipper push the Inner Frrule to slide the cable assembly into the Main Body until it stops.
- c. Solder the cable's braid, Inner Ferrule and Main Body together.